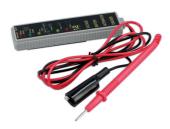

## **Battery & Alternator Tester**

A simple and easy to use 12V DC battery and alternator tester. The LED display indicates the condition and output voltage, giving three alternator readings: Strong (14V), Normal (13.5V), Low (13V) and three battery readings: Good (12.5V), Fair (12V), Poor (10V), to quickly identify if either are at fault.

## **Additional Information**

- · Simple to use test battery & alternator.
- · LED gives immediate identification of voltage output.
- Magnetic back allows the tester to be secured to the vehicle during use for hands-free operation.
- · Suitable for 12V DC systems only.
- · CE & UKCA compliant.