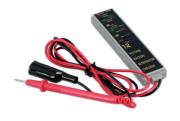

## **Battery & Alternator Tester**

A simple and easy to use 12V DC battery and alternator tester. The LED display indicates the condition and output voltage, giving three alternator readings: Strong (14V), Normal (13.5V), Low (13V) and three battery readings: Good (12.5V), Fair (12V), Poor (10V), to quickly identify if either are at fault.

## **Additional Information**

- · Simple to use test battery & alternator.
- · LED gives immediate identification of voltage output.
- Magnetic back allows the tester to be secured to the vehicle during use for hands-free operation.
- · Suitable for 12V DC systems only.
- · CE & UKCA compliant.