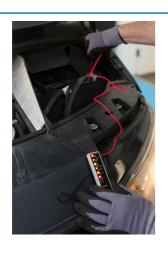

## **Battery & Alternator Tester**

A simple and easy to use 12V DC battery and alternator tester. The LED display indicates the condition and output voltage, giving three alternator readings: Strong (14V), Normal (13.5V), Low (13V) and three battery readings: Good (12.5V), Fair (12V), Poor (10V), to quickly identify if either are at fault.

## **Additional Information**

- · Simple to use test battery & alternator.
- · LED gives immediate identification of voltage output.
- Magnetic back allows the tester to be secured to the vehicle during use for hands-free operation.
- · Suitable for 12V DC systems only.
- · CE & UKCA compliant.