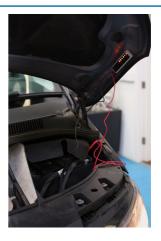

## **Battery & Alternator Tester**

A simple and easy to use 12V DC battery and alternator tester. The LED display indicates the condition and output voltage, giving three alternator readings: Strong (14V), Normal (13.5V), Low (13V) and three battery readings: Good (12.5V), Fair (12V), Poor (10V), to quickly identify if either are at fault.

## **Additional Information**

- · Simple to use test battery & alternator.
- · LED gives immediate identification of voltage output.
- Magnetic back allows the tester to be secured to the vehicle during use for hands-free operation.
- · Suitable for 12V DC systems only.
- · CE & UKCA compliant.