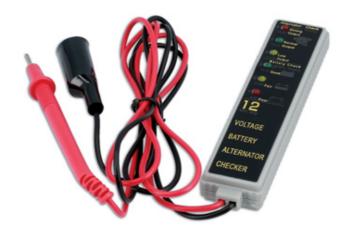

## **Battery & Alternator Tester**

A simple and easy to use 12V DC battery and alternator tester. The LED display indicates the condition and output voltage, giving three alternator readings: Strong (14V), Normal (13.5V), Low (13V) and three battery readings: Good (12.5V), Fair (12V), Poor (10V), to quickly identify if either are at fault.

## **Additional Information**

- · Simple to use test battery & alternator.
- · LED gives immediate identification of voltage output.
- Magnetic back allows the tester to be secured to the vehicle during use for hands-free operation.
- · Suitable for 12V DC systems only.
- · CE & UKCA compliant.